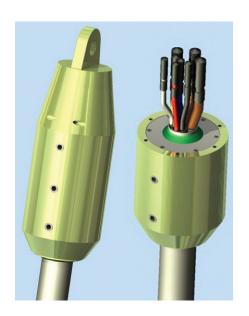

#### **Pulling Heads**

Connecting directly on to the cable armour (single or double wire) via resin encapsulation the design ensure that tensional forces associated with installation are borne by the armour. A combination of heat shrink and mastic seals coupled with marine grade resin protection provides water barriers to protect the cable functional components from the possibility of water ingress.

The novel design can be configured to allow access to the cable power cores and optical components to facilitate post hang-off testing of the installed cable.