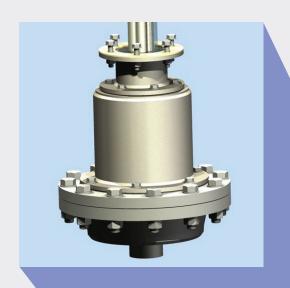

# Cable Hang-off / Armour Termination / Transition Joint

Once the cable end has been 'landed' at the platform deck it must be secured in a way that will ensure (for the life of the installation) that the mechanical forces associated with the suspended cable will be safely carried by the armour and that the power cores (and where incorporated optical fibre and LV control components) are either carried through for termination or transitioned to topside cables. Power CSL hang-offs are designed to project specific requirements and are suitable for offshore wind turbine, oil & gas platform or FPSO applications.