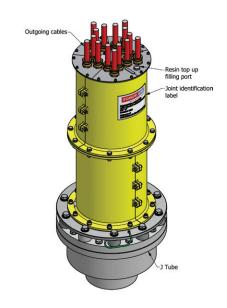

# Cable Hang-off / Armour Termination / Transition Joint

Once the cable end has been 'landed' at the platform deck it must be secured in a way that will ensure (for the life of the installation) that the mechanical forces associated with the suspended cable will be safely carried by the armour and that the power cores (and where incorporated optical fibre and LV control components) are either carried through for termination or transitioned to topside cables. Power CSL hang-offs are designed to project specific requirements and are suitable for offshore wind turbine, oil & gas platform or FPSO applications.