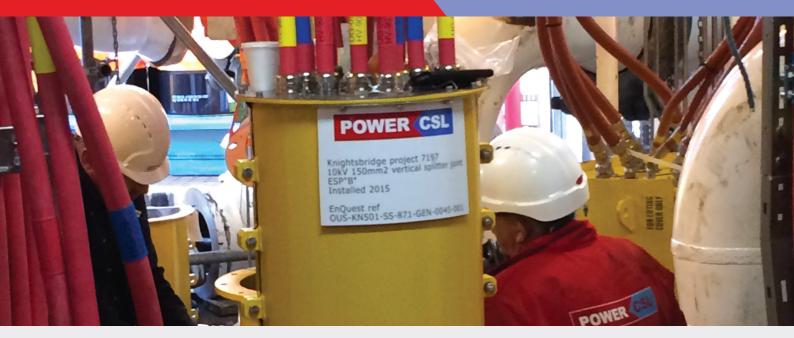

# Cable Hang-off / Armour Termination / Transition Joint

Once the cable end has been 'landed' at the platform deck it must be secured in a way that will ensure (for the life of the installation) that the mechanical forces associated with the suspended cable will be safely carried by the armour and that the power cores (and where incorporated optical fibre and LV control components) are either carried through for termination or transitioned to topside cables. Power CSL hang-offs are designed to project specific requirements and are suitable for offshore wind turbine, oil & gas platform or FPSO applications.