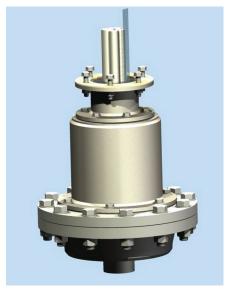

# Cable Hang-off / Armour Termination / Transition Joint

Once the cable end has been 'landed' at the platform deck it must be secured in a way that will ensure (for the life of the installation) that the mechanical forces associated with the suspended cable will be safely carried by the armour and that the power cores (and where incorporated optical fibre and LV control components) are either carried through for termination or transitioned to topside cables. Power CSL hang-offs are designed to project specific requirements and are suitable for offshore wind turbine, oil & gas platform or FPSO applications.